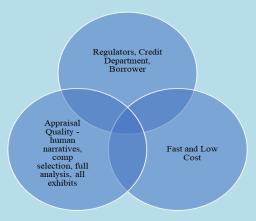

### **FULL BLOWN ANLAYSIS**

Appraisal industry is dysfunctional with workforce shortages, high fees, turnaround times, preference for nearby areas and larger lenders, to name a few. We solve this problem without sacrificing quality.

# SOLVE APPRAISER SHORTAGE WITHOUT REPLACING SYSTEMS/QUALITY

- Banks generally follow a binary system. Short form drive by reports for low LTV loans/easy properties and certified appraisals for the rest. The short form reports are not acceptable to the regulator for complex properties or high LTV loans.
- This results in heavy reliance on appraisals and can affects lending in times of appraiser shortage. Homestat fills this gap by providing the bank with full analysis, 100-page reports at a fraction of time and cost. The regulator finds this acceptable. Adding Homestat enriches the bank and does not take away anything.

## **VETTED BY EXAMINERS: 300+ Lenders**

Superior Informatics provides evaluations for a full spectrum of property types and geography: small properties to large sprawling complexes worth tens of millions. We cover all property types from simple structures to complex structures such as senior living complexes, cattle farms, large farms with silos, bins, elevators etc., large commercial buildings, new construction, "As Completed", bare lots. We also provide property condition reports (physical inspection) nationally.

## ATTRACTIVE PRICING

Our pricing is very attractive and designed to be a simple decision when compared to an appraisal. While its possible to get a crude estimate at a lower cost, we are the lowest in the class of high-quality reports.